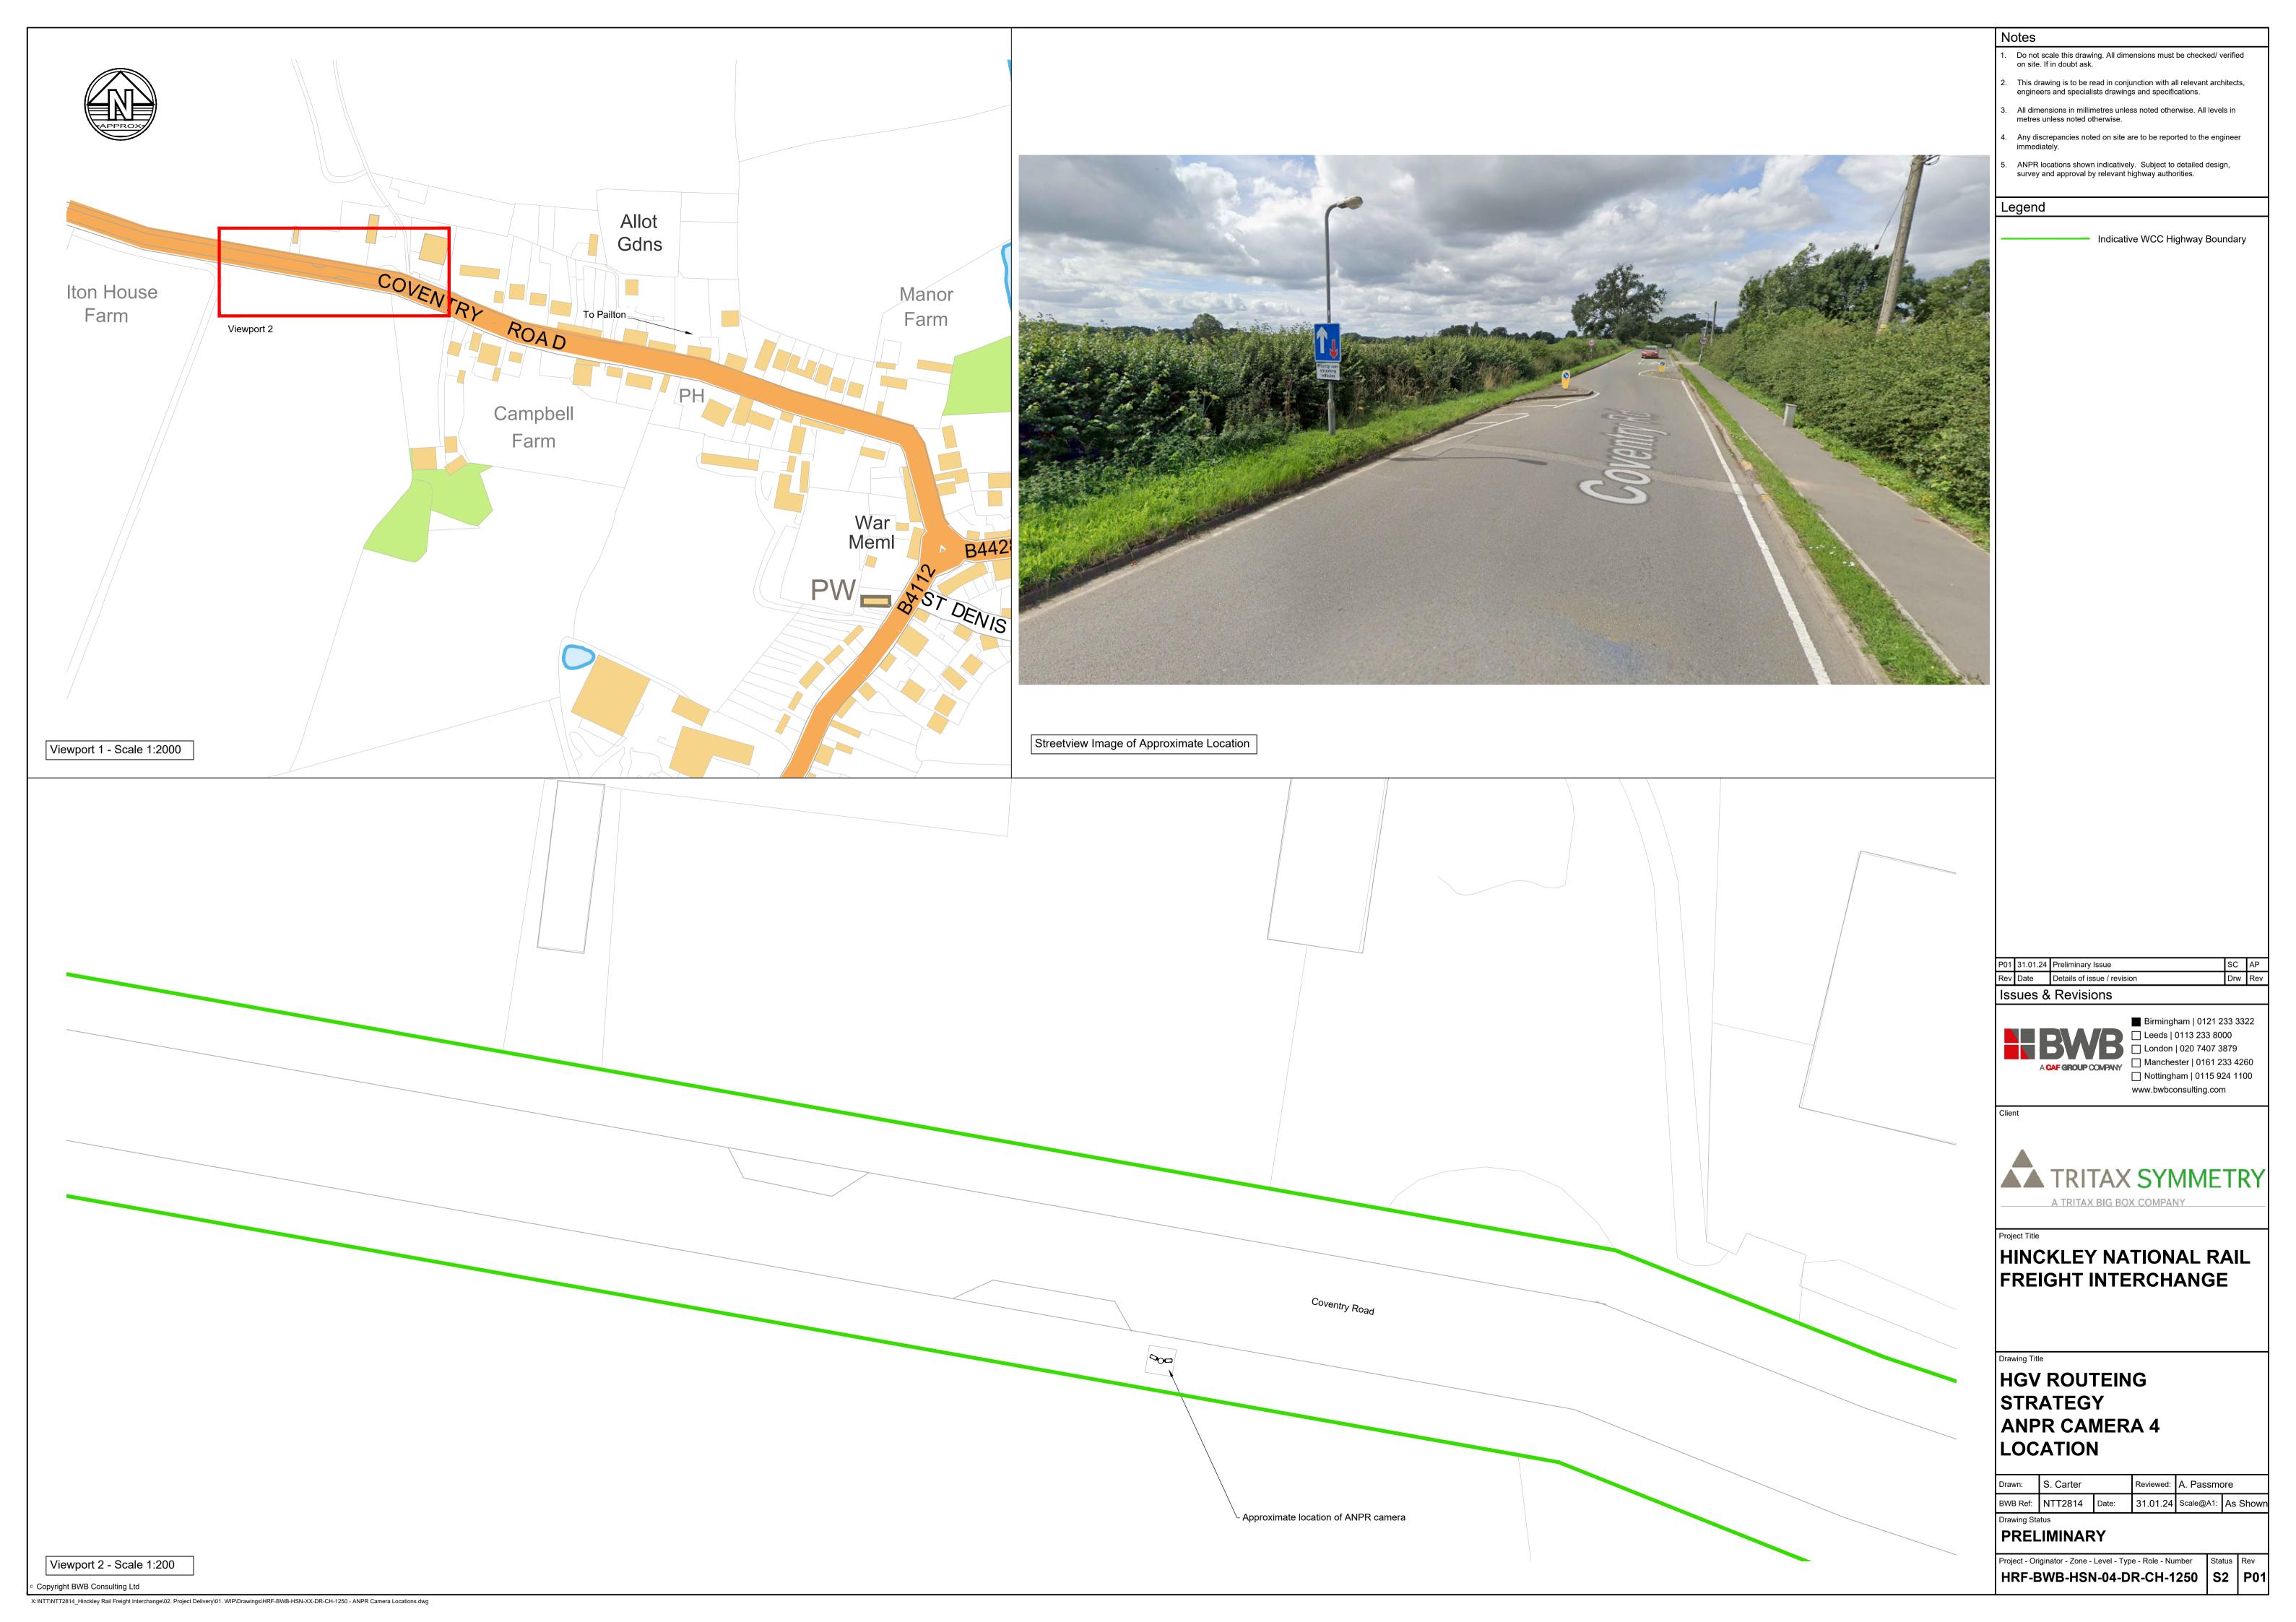

- Do not scale this drawing. All dimensions must be checked/ verified on site. If in doubt ask.
- This drawing is to be read in conjunction with all relevant architects, engineers and specialists drawings and specifications.
- All dimensions in millimetres unless noted otherwise. All levels in metres unless noted otherwise.
- Any discrepancies noted on site are to be reported to the engineer
- ANPR locations shown indicatively. Subject to detailed design, survey and approval by relevant highway authorities.

LCC Highway Boundary

P01 31.01.24 Preliminary Issue
Rev Date Details of issue / revision Issues & Revisions

Birmingham | 0121 233 3322

Leeds | 0113 233 8000

London | 020 7407 3879

Manchester | 0161 233 4000 www.bwbconsulting.com