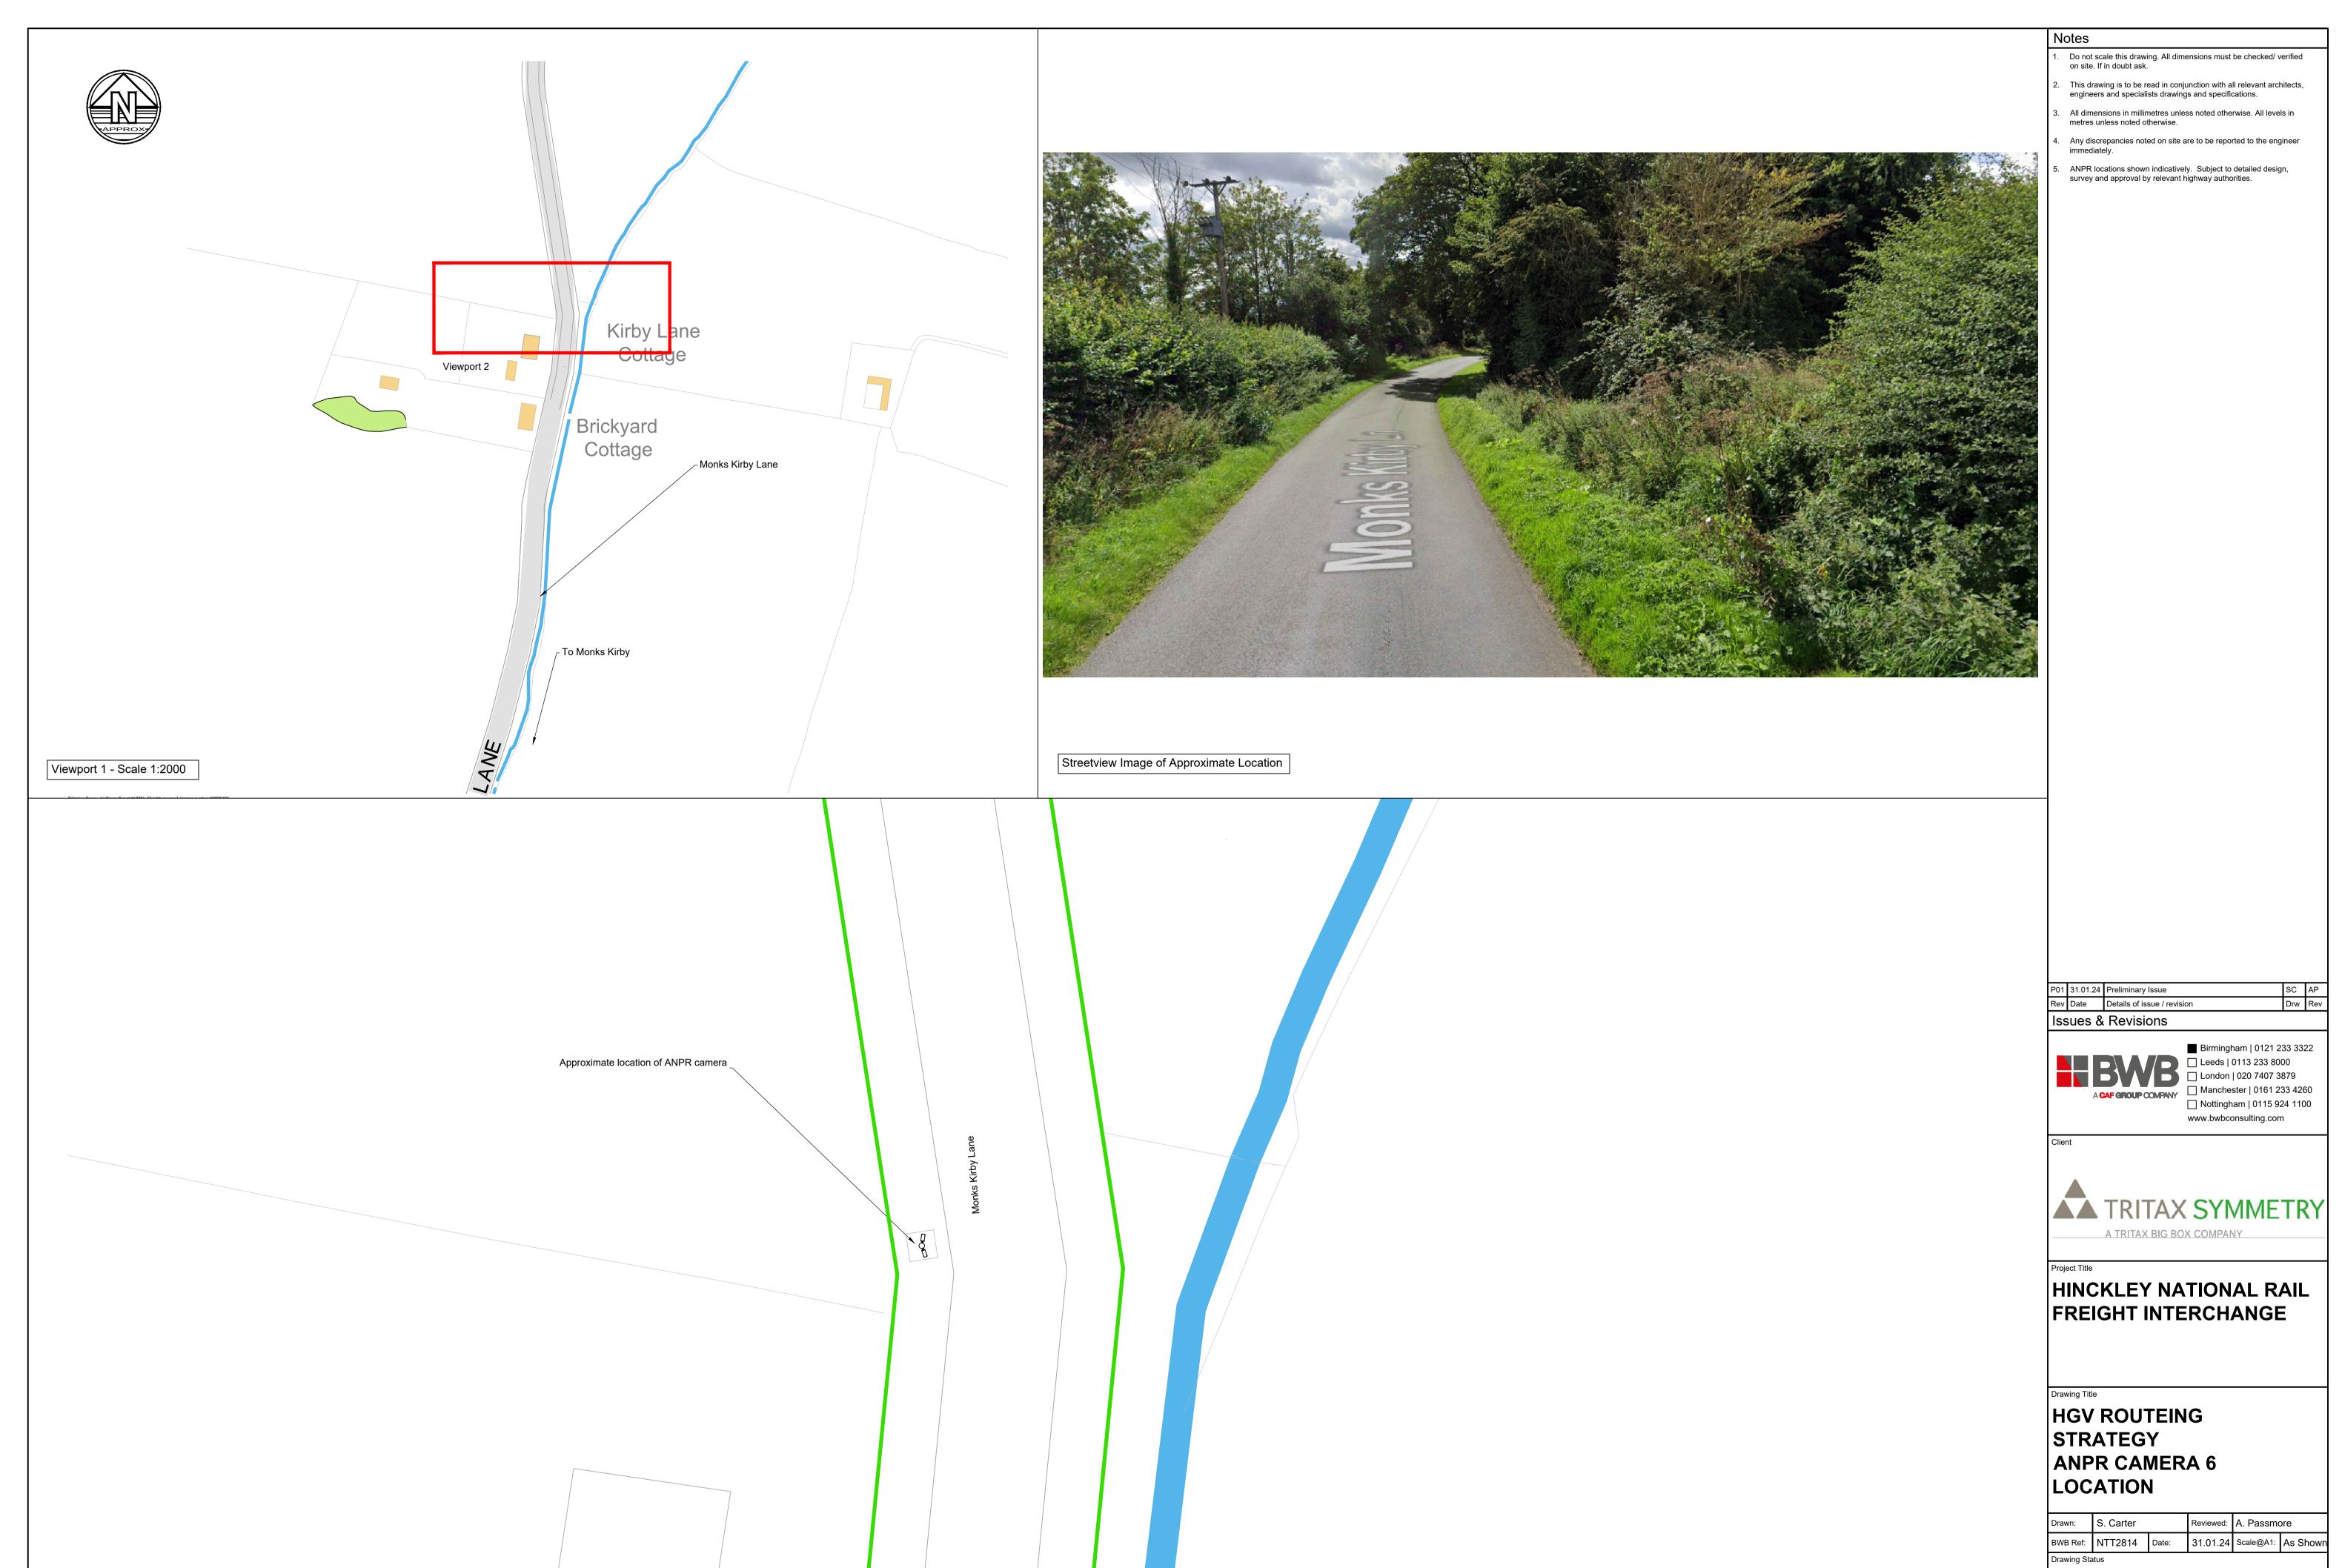

- Do not scale this drawing. All dimensions must be checked/ verified on site. If in doubt ask.
- This drawing is to be read in conjunction with all relevant architects, engineers and specialists drawings and specifications.
- All dimensions in millimetres unless noted otherwise. All levels in metres unless noted otherwise.
- Any discrepancies noted on site are to be reported to the engineer
- ANPR locations shown indicatively. Subject to detailed design, survey and approval by relevant highway authorities.

LCC Highway Boundary

P01 31.01.24 Preliminary Issue
Rev Date Details of issue / revision Issues & Revisions

Birmingham | 0121 233 3322

Leeds | 0113 233 8000

London | 020 7407 3879

Manchester | 0161 233 4000 www.bwbconsulting.com

### HINCKLEY NATIONAL RAIL FREIGHT INTERCHANGE

## **HGV ROUTEING** STRATEGY **ANPR CAMERA 1**

| Drawn:   | S. Carter |       | Reviewed: | A. Passmore |          |
|----------|-----------|-------|-----------|-------------|----------|
| BWB Ref: | NTT2814   | Date: | 31.01.24  | Scale@A1:   | As Shown |

Project - Originator - Zone - Level - Type - Role - Number 

- Do not scale this drawing. All dimensions must be checked/ verified on site. If in doubt ask.
- This drawing is to be read in conjunction with all relevant architects, engineers and specialists drawings and specifications.
- All dimensions in millimetres unless noted otherwise. All levels in metres unless noted otherwise.
- . Any discrepancies noted on site are to be reported to the engineer immediately.
- ANPR locations shown indicatively. Subject to detailed design, survey and approval by relevant highway authorities.