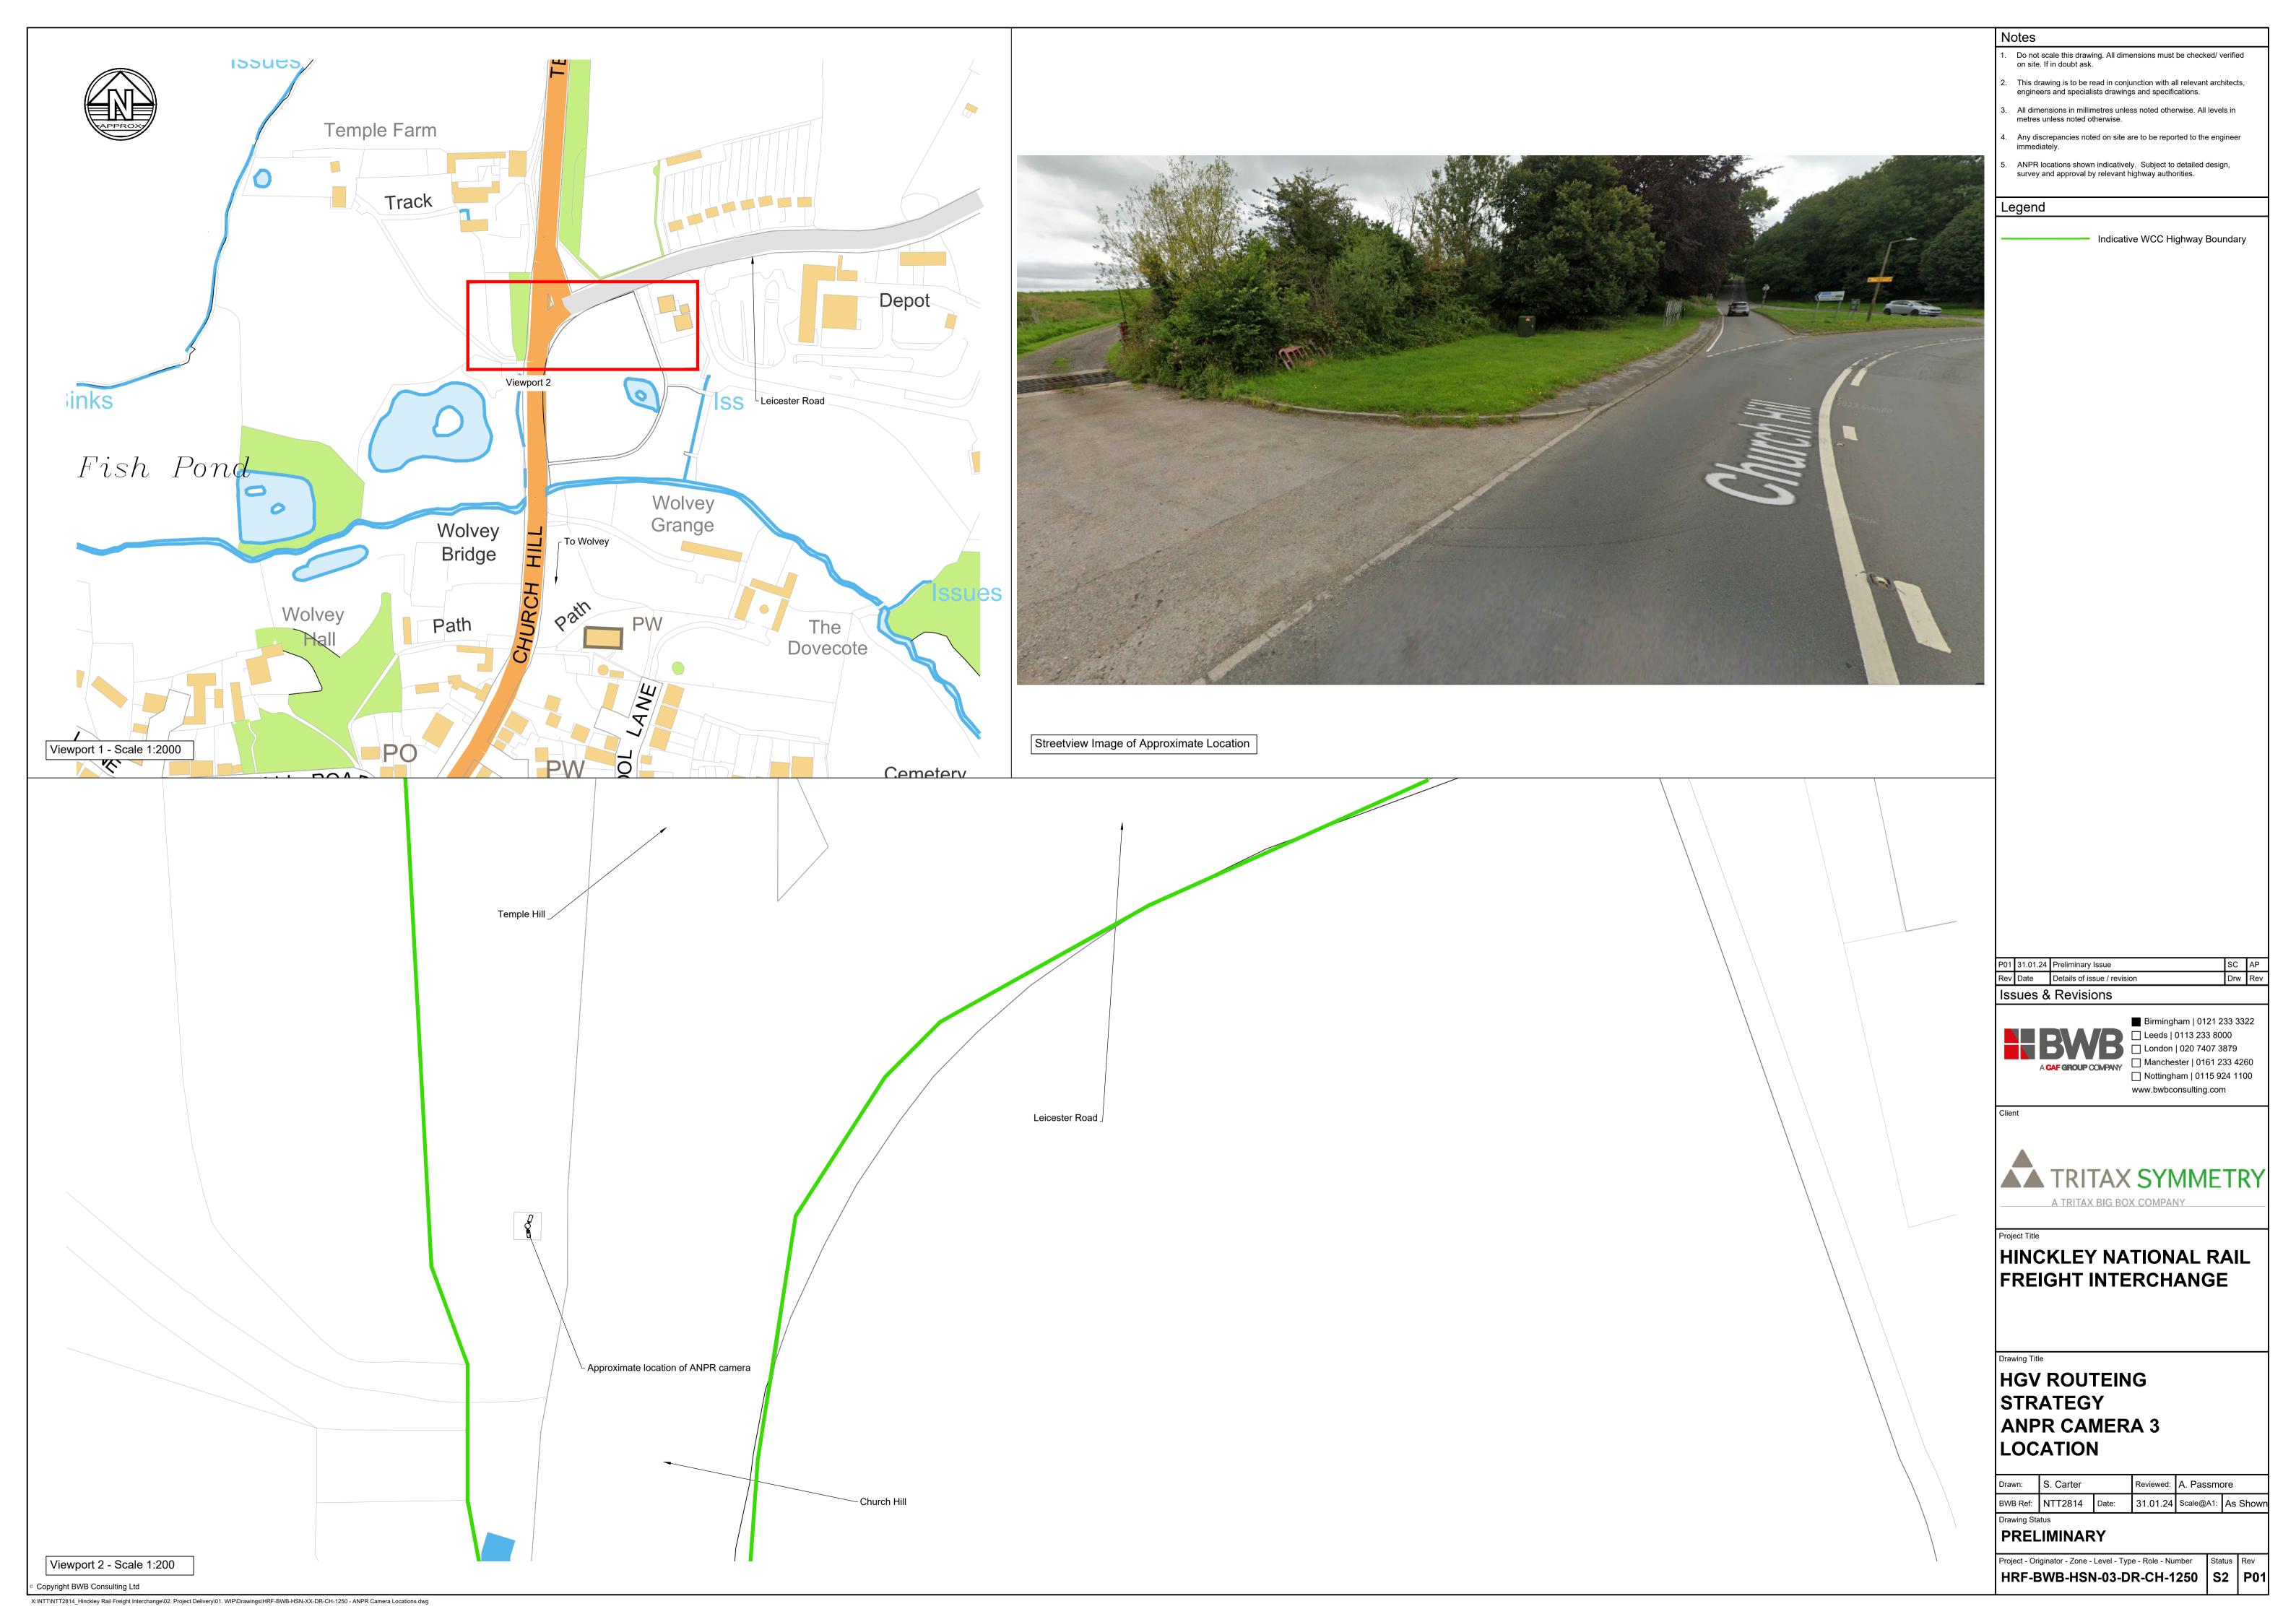

- Do not scale this drawing. All dimensions must be checked/ verified on site. If in doubt ask.
- This drawing is to be read in conjunction with all relevant architects, engineers and specialists drawings and specifications.
- All dimensions in millimetres unless noted otherwise. All levels in metres unless noted otherwise.
- Any discrepancies noted on site are to be reported to the engineer
- ANPR locations shown indicatively. Subject to detailed design, survey and approval by relevant highway authorities.

LCC Highway Boundary

P01 31.01.24 Preliminary Issue
Rev Date Details of issue / revision Issues & Revisions

Birmingham | 0121 233 3322

Leeds | 0113 233 8000

London | 020 7407 3879

Manchester | 0161 233 4000 www.bwbconsulting.com