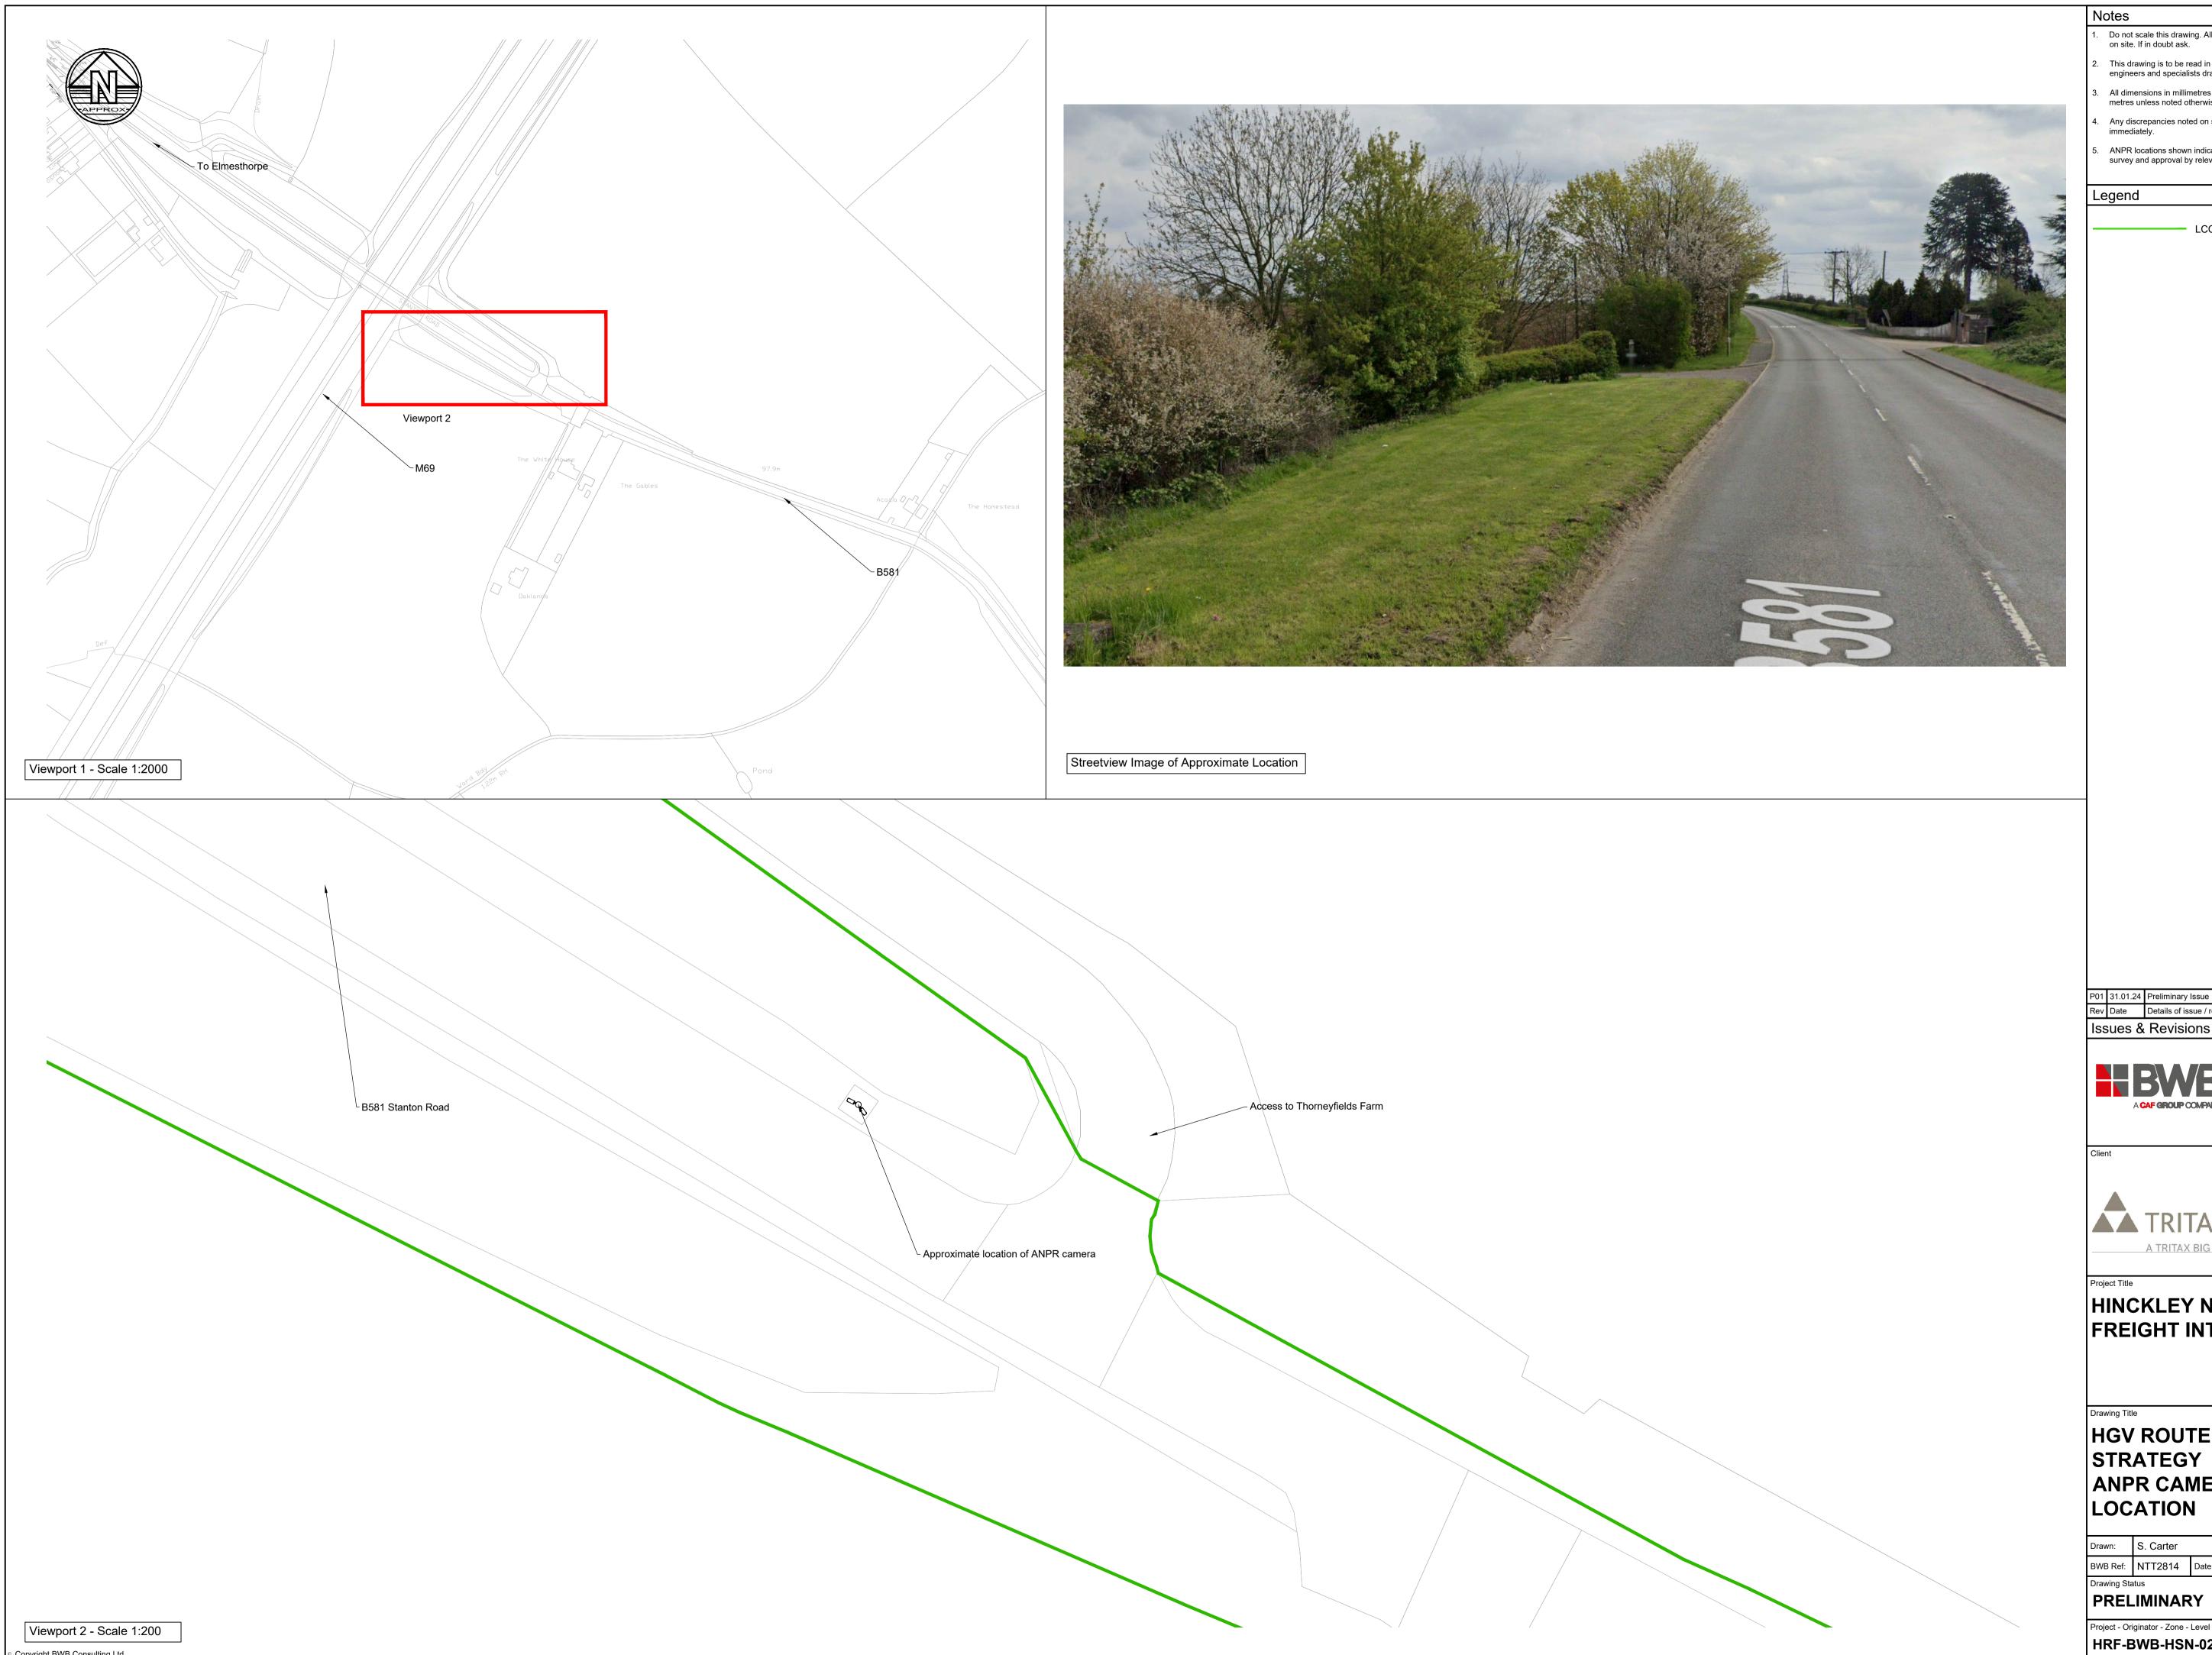

## HINCKLEY NATIONAL RAIL FREIGHT INTERCHANGE

## **HGV ROUTEING** STRATEGY **ANPR CAMERA 2**

| Drawn:   | S. Carter |       | Reviewed: | A. Passmore |          |
|----------|-----------|-------|-----------|-------------|----------|
| BWB Ref: | NTT2814   | Date: | 31.01.24  | Scale@A1:   | As Shown |

Project - Originator - Zone - Level - Type - Role - Number

Viewport 2 - Scale 1:200

X:\NTT\NTT2814\_Hinckley Rail Freight Interchange\02. Project Delivery\01. WIP\Drawings\HRF-BWB-HSN-XX-DR-CH-1250 - ANPR Camera Locations.dwg