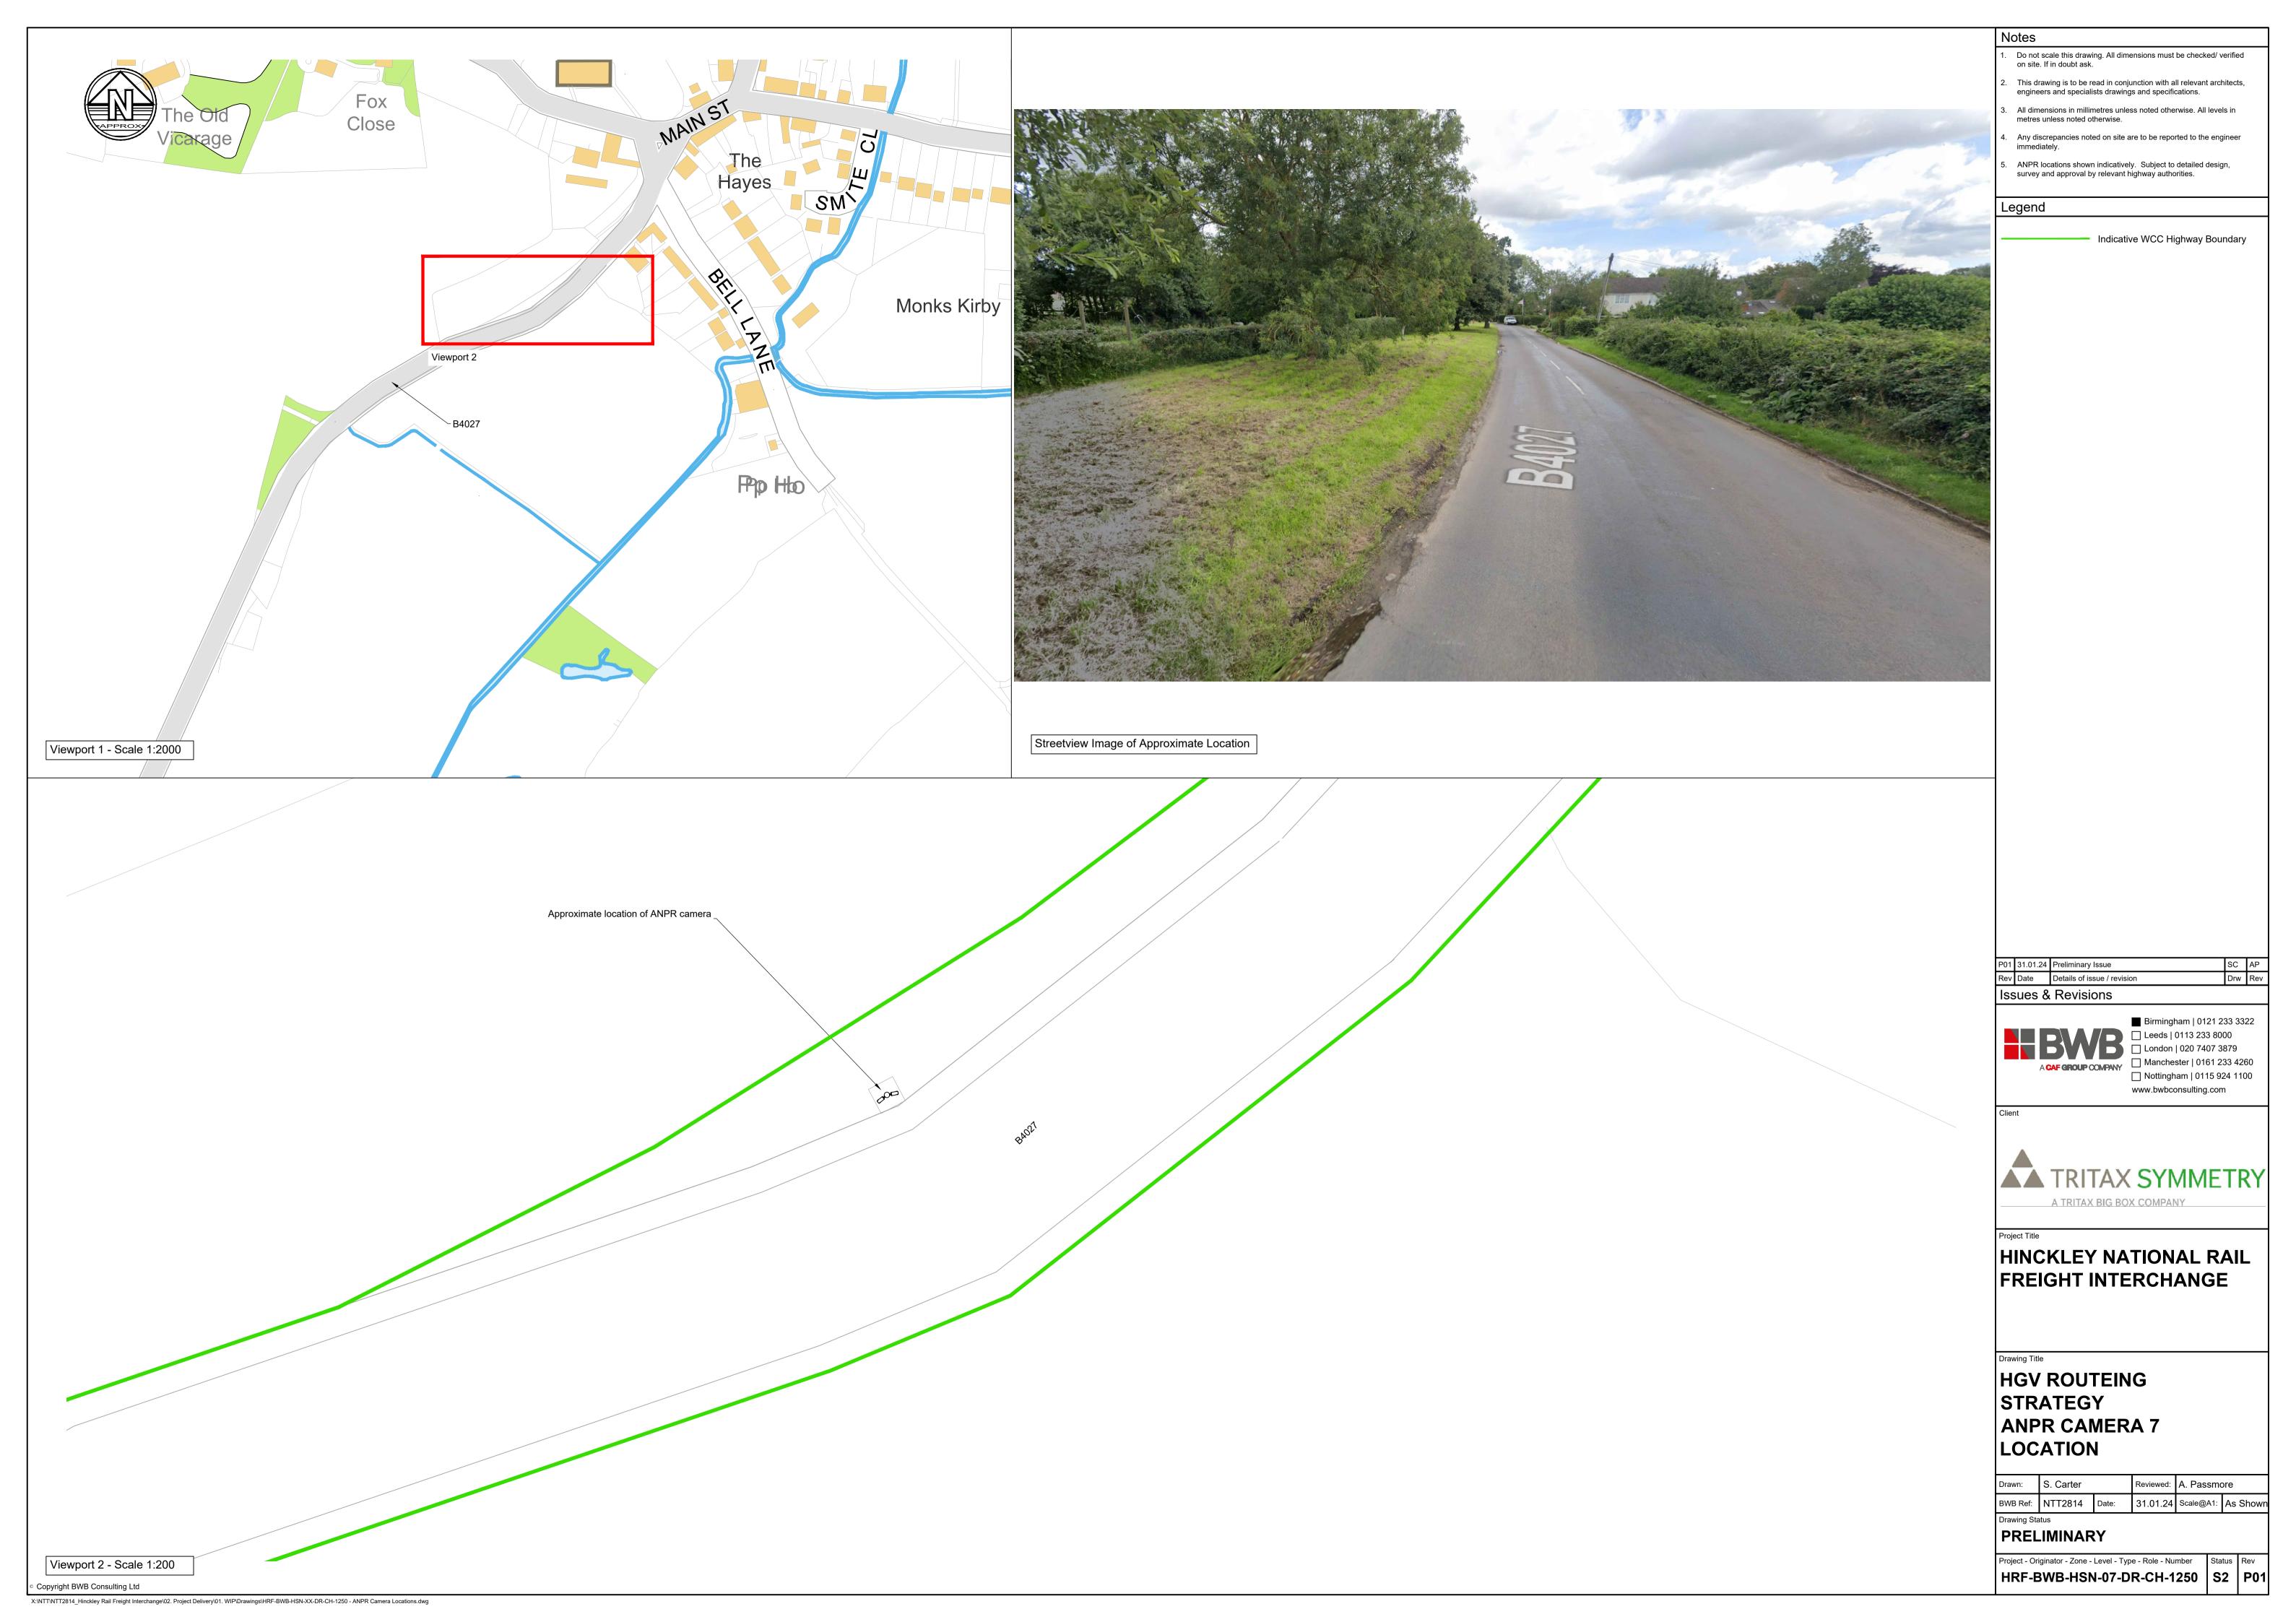

- Do not scale this drawing. All dimensions must be checked/ verified on site. If in doubt ask.
- This drawing is to be read in conjunction with all relevant architects, engineers and specialists drawings and specifications.
- All dimensions in millimetres unless noted otherwise. All levels in metres unless noted otherwise.
- Any discrepancies noted on site are to be reported to the engineer
- ANPR locations shown indicatively. Subject to detailed design, survey and approval by relevant highway authorities.

LCC Highway Boundary

P01 31.01.24 Preliminary Issue
Rev Date Details of issue / revision Issues & Revisions

Birmingham | 0121 233 3322

Leeds | 0113 233 8000

London | 020 7407 3879

Manchester | 0161 233 4000 www.bwbconsulting.com

### HINCKLEY NATIONAL RAIL FREIGHT INTERCHANGE

## **HGV ROUTEING** STRATEGY **ANPR CAMERA 1**

| Drawn:   | S. Carter |       | Reviewed: | A. Passmore |          |
|----------|-----------|-------|-----------|-------------|----------|
| BWB Ref: | NTT2814   | Date: | 31.01.24  | Scale@A1:   | As Shown |

Project - Originator - Zone - Level - Type - Role - Number 

- Do not scale this drawing. All dimensions must be checked/ verified on site. If in doubt ask.
- This drawing is to be read in conjunction with all relevant architects, engineers and specialists drawings and specifications.
- All dimensions in millimetres unless noted otherwise. All levels in metres unless noted otherwise.
- . Any discrepancies noted on site are to be reported to the engineer immediately.
- ANPR locations shown indicatively. Subject to detailed design, survey and approval by relevant highway authorities.