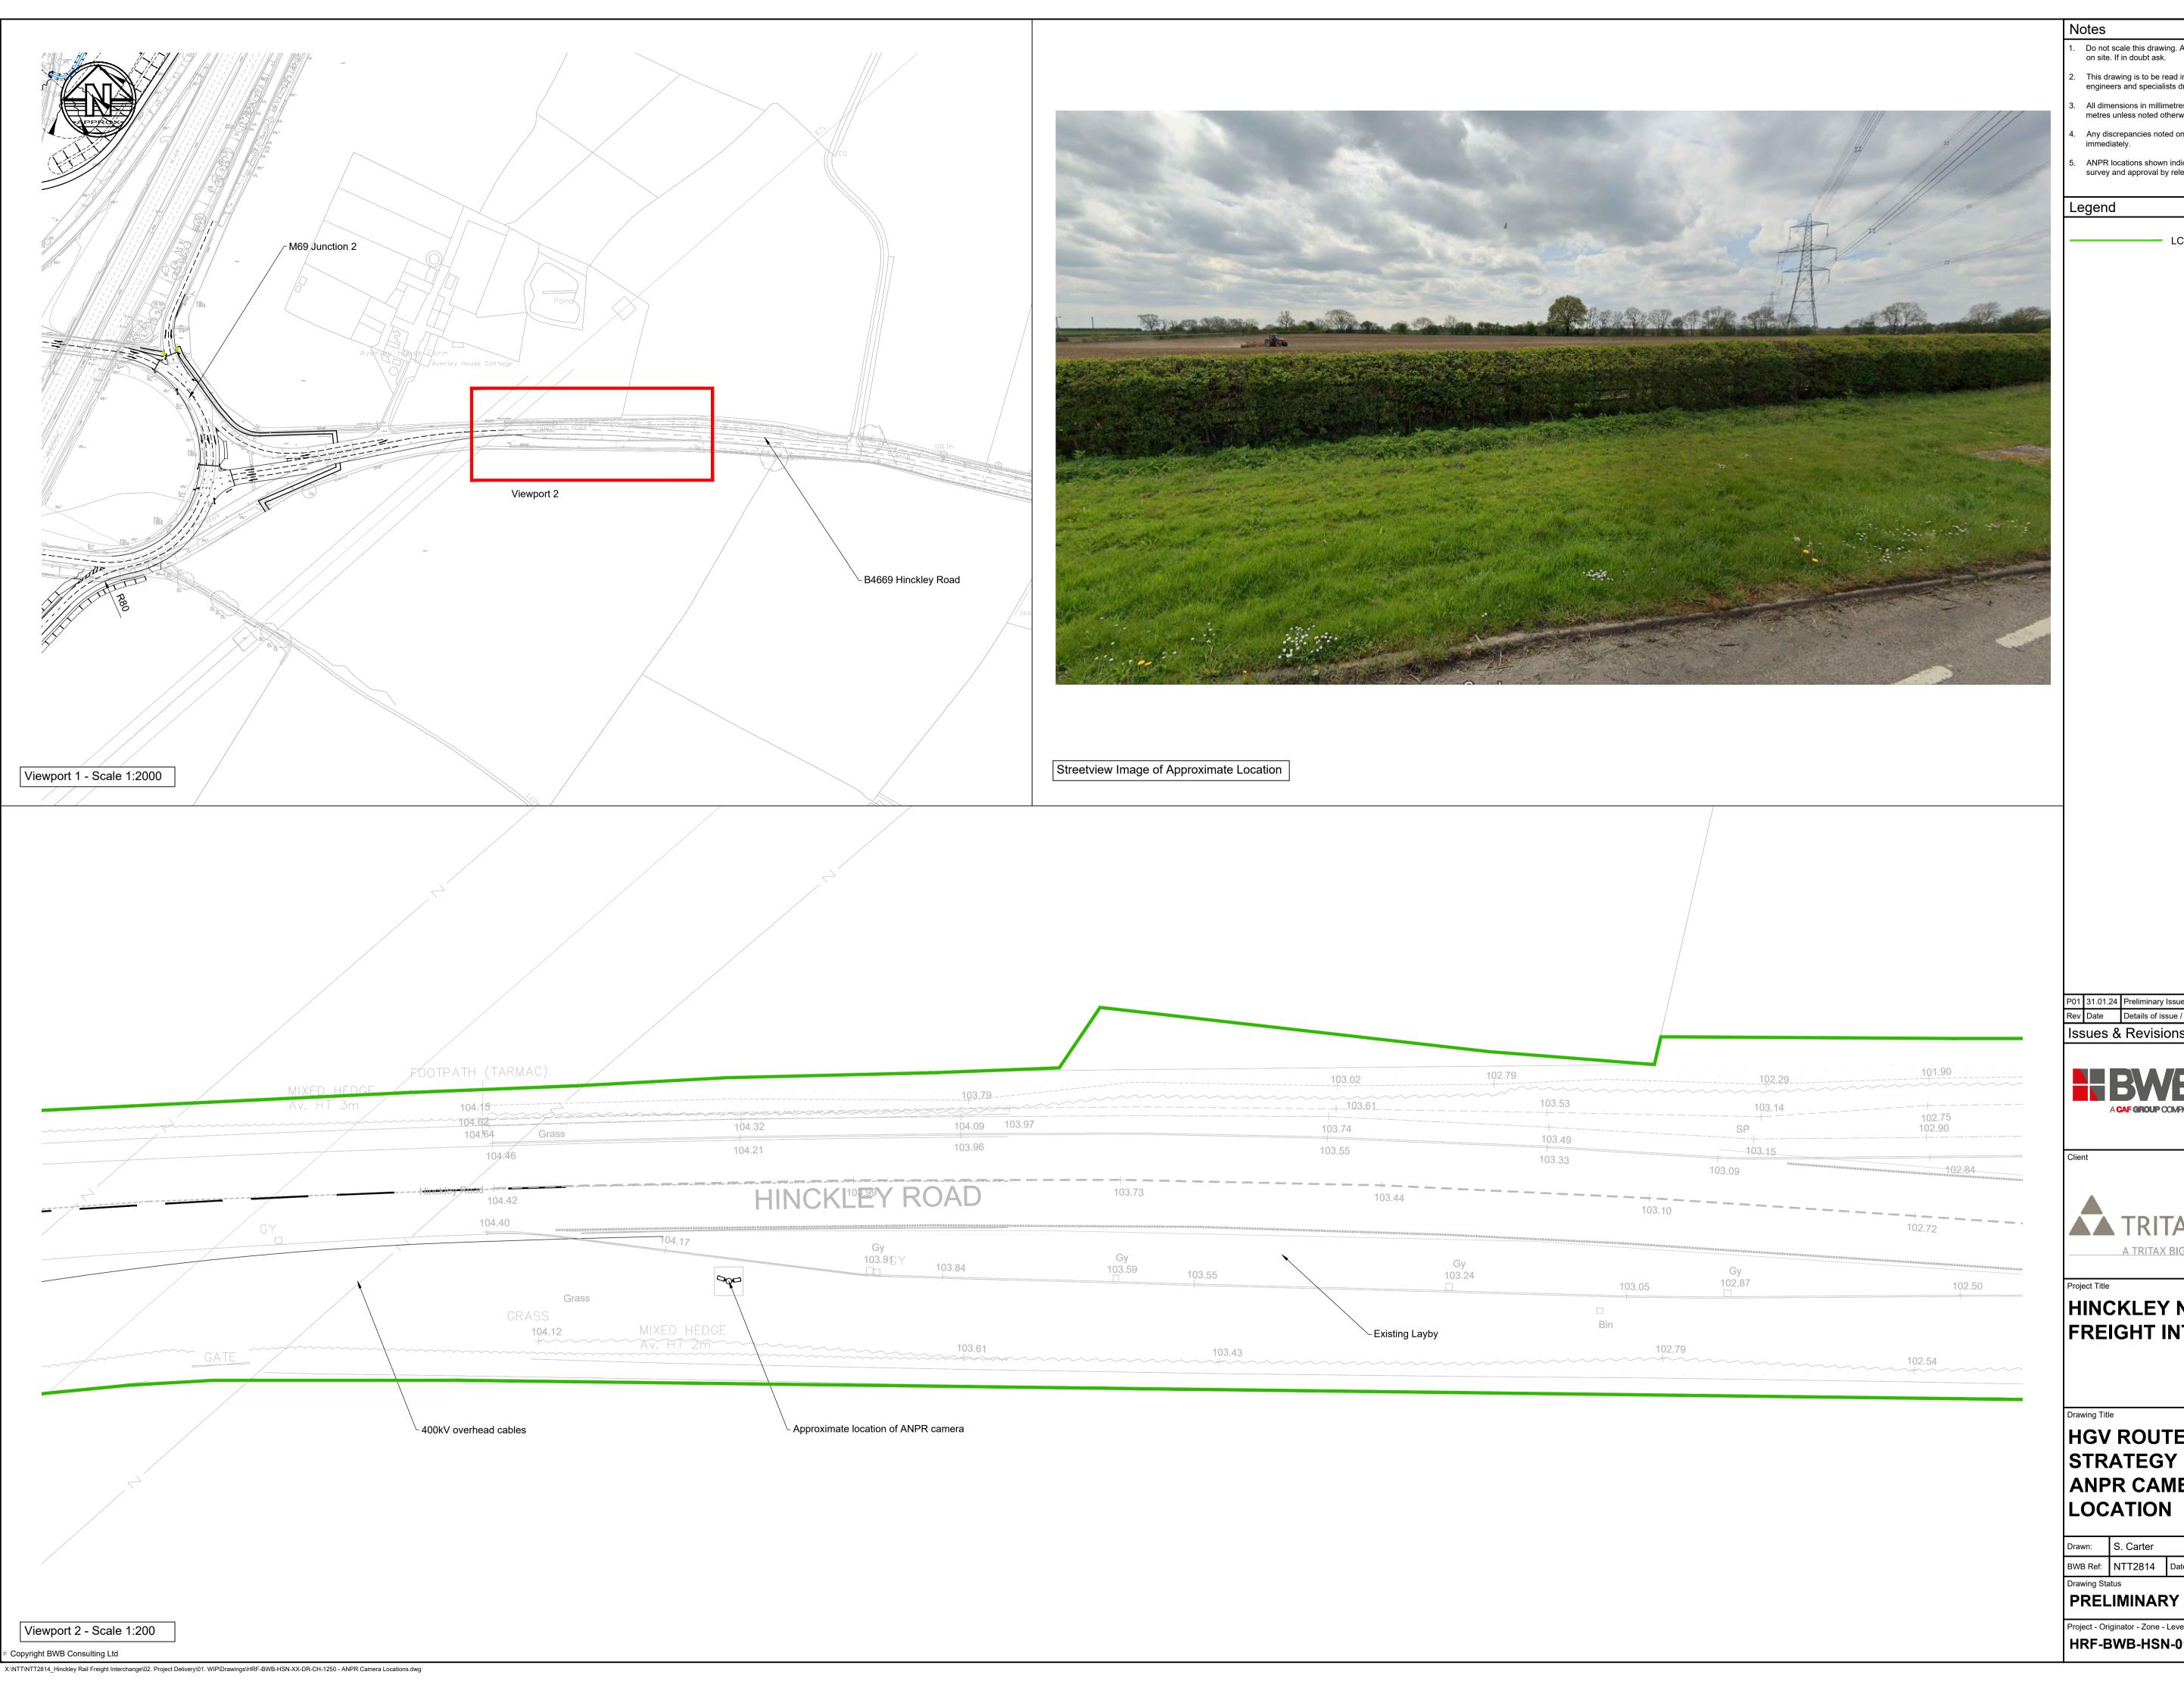

## **HGV ROUTEING** STRATEGY **ANPR CAMERA 1**

| Drawn:   | S. Carter |       | Reviewed: | A. Passmore |          |
|----------|-----------|-------|-----------|-------------|----------|
| BWB Ref: | NTT2814   | Date: | 31.01.24  | Scale@A1:   | As Shown |

Project - Originator - Zone - Level - Type - Role - Number 

- Do not scale this drawing. All dimensions must be checked/ verified on site. If in doubt ask.
- This drawing is to be read in conjunction with all relevant architects, engineers and specialists drawings and specifications.
- All dimensions in millimetres unless noted otherwise. All levels in metres unless noted otherwise.
- . Any discrepancies noted on site are to be reported to the engineer immediately.
- ANPR locations shown indicatively. Subject to detailed design, survey and approval by relevant highway authorities.

LCC Highway Boundary

P01 31.01.24 Preliminary Issue
Rev Date Details of issue / revision

Issues & Revisions